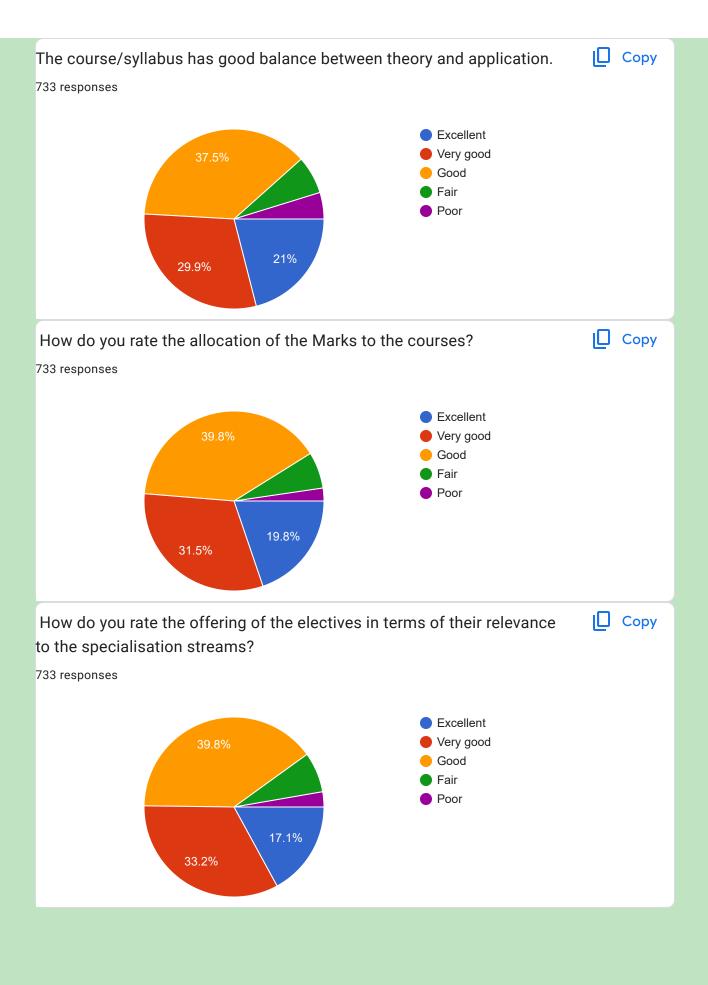

| The course/syllabus has good balance between theory and application. * |
|------------------------------------------------------------------------|
| Excellent                                                              |
| O Very good                                                            |
| Good                                                                   |
| Fair                                                                   |
| Poor                                                                   |
|                                                                        |
| How do you rate the allocation of the Marks to the courses? *          |
| Excellent                                                              |
| Very good                                                              |
| ● Good                                                                 |
| ○ Fair                                                                 |
| O Poor                                                                 |
|                                                                        |
|                                                                        |
|                                                                        |
|                                                                        |
|                                                                        |
|                                                                        |
|                                                                        |
|                                                                        |

| How do you rate the offering of the electives in terms of their relevance to the specialisation * streams? |
|------------------------------------------------------------------------------------------------------------|
| Excellent                                                                                                  |
| O Very good                                                                                                |
| ■ Good                                                                                                     |
| O Fair                                                                                                     |
| O Poor                                                                                                     |
|                                                                                                            |
| How do you rate the electives offered in relation to the career advancements? *                            |
| Excellent                                                                                                  |
| O Very good                                                                                                |
| Good                                                                                                       |
| Fair                                                                                                       |
| Poor                                                                                                       |
|                                                                                                            |
|                                                                                                            |
|                                                                                                            |
|                                                                                                            |
|                                                                                                            |
|                                                                                                            |
|                                                                                                            |
|                                                                                                            |

| The course/syllabus has good balance between theory and application. * |
|------------------------------------------------------------------------|
| Excellent                                                              |
| O Very good                                                            |
| ● Good                                                                 |
| ○ Fair                                                                 |
| Poor                                                                   |
|                                                                        |
| How do you rate the allocation of the Marks to the courses? *          |
| Excellent                                                              |
| Very good                                                              |
| ● Good                                                                 |
| ○ Fair                                                                 |
| Poor                                                                   |
|                                                                        |
|                                                                        |
|                                                                        |
|                                                                        |
|                                                                        |
|                                                                        |
|                                                                        |
|                                                                        |
|                                                                        |

| How do you rate the offering of the electives in terms of their relevance to the specialisation * streams? |
|------------------------------------------------------------------------------------------------------------|
| Excellent                                                                                                  |
| O Very good                                                                                                |
| ■ Good                                                                                                     |
| O Fair                                                                                                     |
| O Poor                                                                                                     |
|                                                                                                            |
| How do you rate the electives offered in relation to the career advancements? *                            |
| Excellent                                                                                                  |
| O Very good                                                                                                |
| ● Good                                                                                                     |
| ○ Fair                                                                                                     |
| Poor                                                                                                       |
|                                                                                                            |
|                                                                                                            |
|                                                                                                            |
|                                                                                                            |
|                                                                                                            |
|                                                                                                            |
|                                                                                                            |
|                                                                                                            |