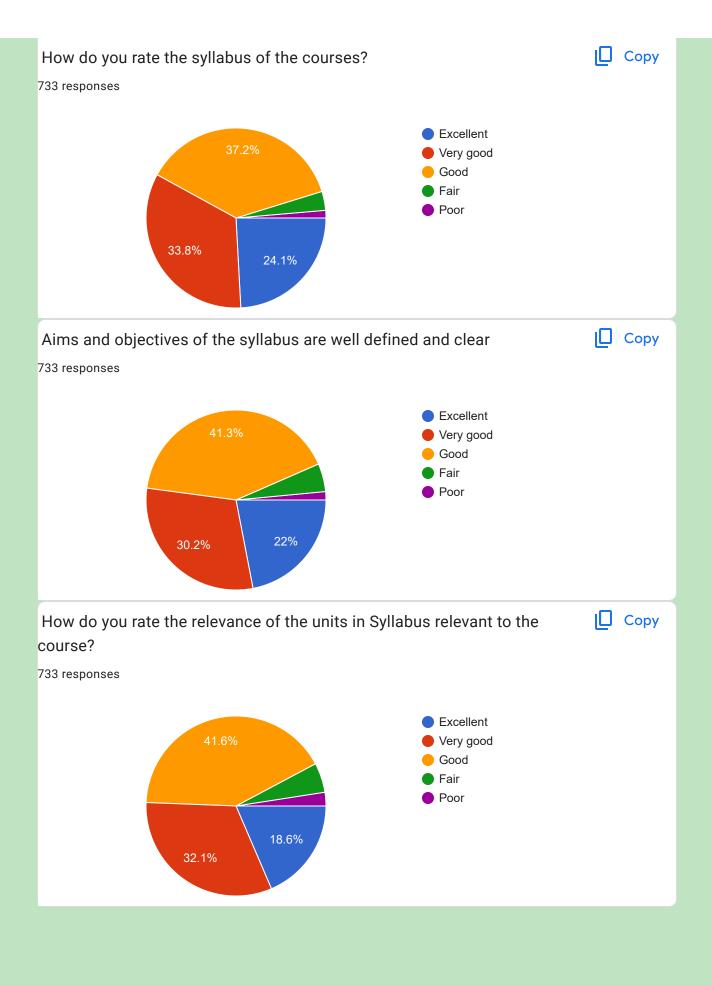

#### Students Feedback

Excellent\_5 Very Good\_4

Good\_3

Average\_2

| How do you rate the syllabus of the courses? *                                   |
|----------------------------------------------------------------------------------|
| Excellent                                                                        |
| O Very good                                                                      |
| ● Good                                                                           |
| ○ Fair                                                                           |
| Poor                                                                             |
|                                                                                  |
| Aims and objectives of the syllabus are well defined and clear *                 |
| Excellent                                                                        |
| O Very good                                                                      |
| Good                                                                             |
| Fair                                                                             |
| Poor                                                                             |
|                                                                                  |
| How do you rate the relevance of the units in Syllabus relevant to the course? * |
| Excellent                                                                        |
| O Very good                                                                      |
| <b>⊚</b> Good                                                                    |
| ○ Fair                                                                           |
| Poor                                                                             |
|                                                                                  |

#### Students Feedback

Excellent\_5 Very Good\_4

Good\_3

Average\_2

| How do you rate the syllabus of the courses? *                                   |
|----------------------------------------------------------------------------------|
| Excellent                                                                        |
| O Very good                                                                      |
| <b>⊚</b> Good                                                                    |
| O Fair                                                                           |
| Poor                                                                             |
|                                                                                  |
| Aims and objectives of the syllabus are well defined and clear *                 |
| Excellent                                                                        |
| O Very good                                                                      |
| <b>⊚</b> Good                                                                    |
| O Fair                                                                           |
| O Poor                                                                           |
|                                                                                  |
| How do you rate the relevance of the units in Syllabus relevant to the course? * |
| Excellent                                                                        |
| O Very good                                                                      |
| <b>⊙</b> Good                                                                    |
| O Fair                                                                           |
| Poor                                                                             |
|                                                                                  |