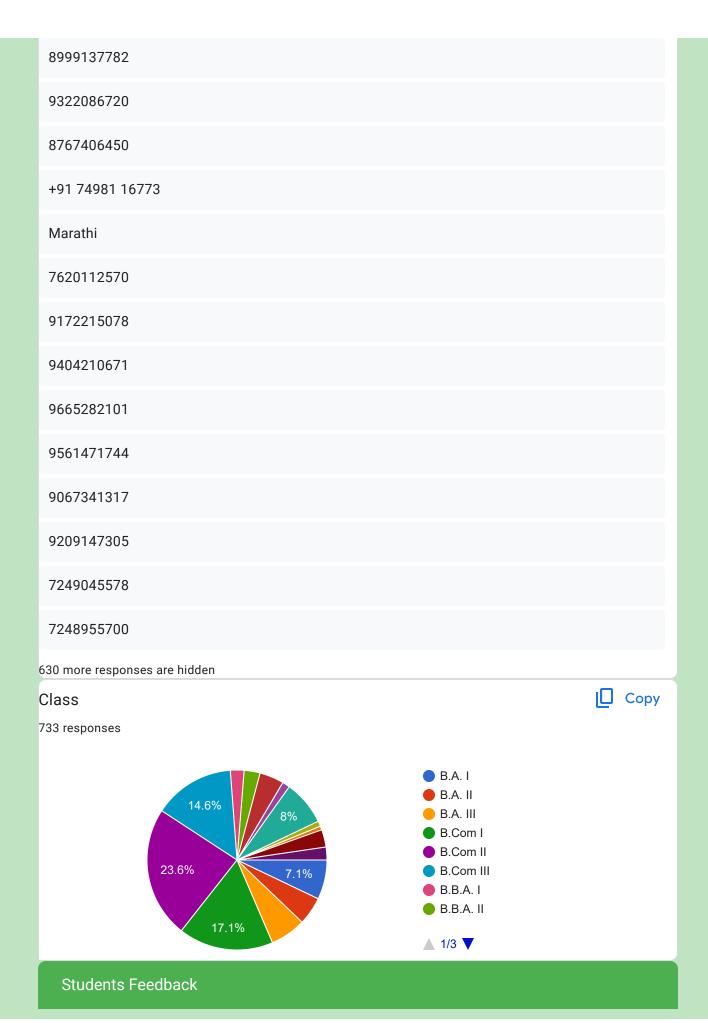

7091 |
| 9370253880 |
| 9607459299 |
| 7507328361 |
| 7447361964 |
| 7066015629 |
| 7887557572 |
| 7517079546 |
| 9373971046 |
| 8381096232 |
| 7517993761 |
| 8459736411 |
| 7385614750 |
| 9673508047 |
| 7083880887 |
| 9370071961 |
| 7058827992 |
| 8080083781 |
| 9767201276 |
| 8010661595 |

| Mob.no.9021555464 |
|-------------------|
| 7410060759        |
| 7028657852        |
| 7083323315        |
| 8805324637        |
| 7829465058        |
| 9322096672        |
| 9527848525        |
| 7030012599        |
| 9373030610        |
| 7019692127        |
| 9623891229        |
| 8618655753        |
| 9075203452        |
| 9021063587        |
| 9503464805        |
| 8261973735        |
| 8208602211        |
| 9146889340        |
| 8151921018        |
| 9325916745        |
| 9503642298        |











This content is neither created nor endorsed by Google. Report Abuse - Terms of Service - Privacy Policy

Google Forms