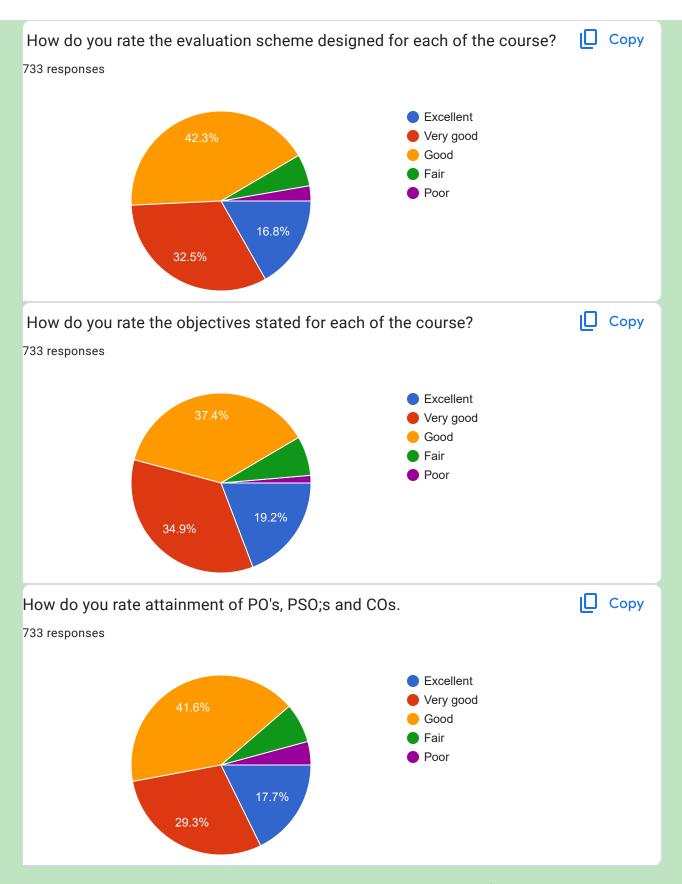

| How do you rate the evaluation scheme designed for each of the course? * |
|--------------------------------------------------------------------------|
| Excellent                                                                |
| O Very good                                                              |
| <b>⊚</b> Good                                                            |
| O Fair                                                                   |
| Poor                                                                     |
|                                                                          |
| How do you rate the objectives stated for each of the course? *          |
| Excellent                                                                |
| O Very good                                                              |
| <b>⊚</b> Good                                                            |
| O Fair                                                                   |
| Poor                                                                     |
|                                                                          |
| How do you rate attainment of PO's, PSO;s and COs. *                     |
| Excellent                                                                |
| O Very good                                                              |
| <b>⊙</b> Good                                                            |
| O Fair                                                                   |
| O Poor                                                                   |
|                                                                          |