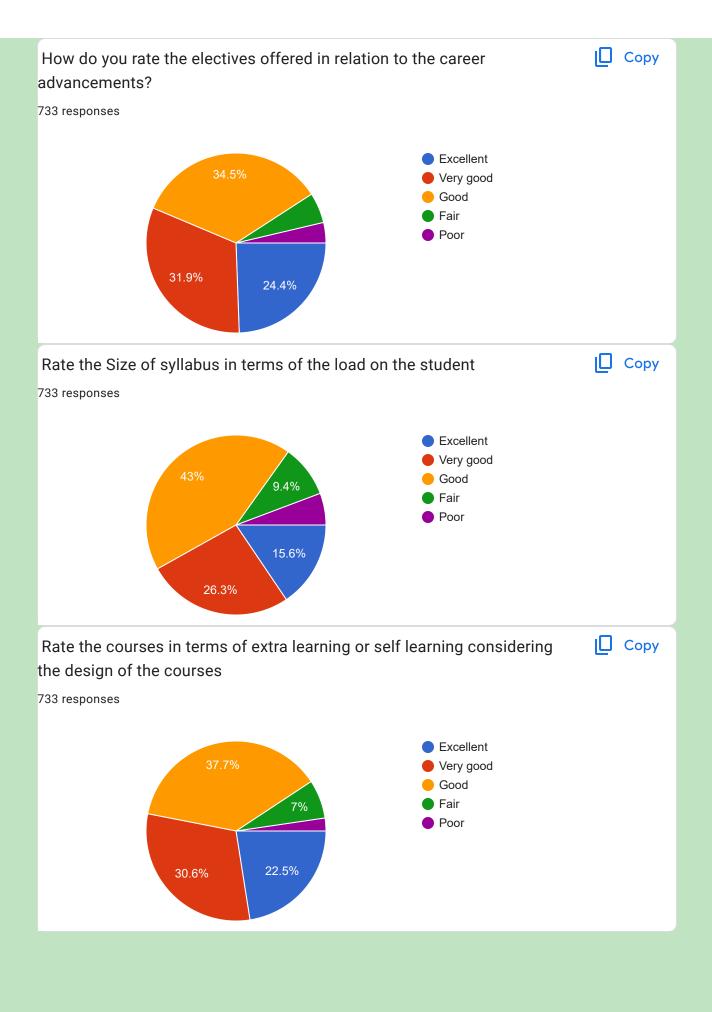

| How do you rate the offering of the electives in terms of their relevance to the specialisation * streams? |
|------------------------------------------------------------------------------------------------------------|
| Excellent                                                                                                  |
| O Very good                                                                                                |
| ■ Good                                                                                                     |
| O Fair                                                                                                     |
| O Poor                                                                                                     |
|                                                                                                            |
| How do you rate the electives offered in relation to the career advancements? *                            |
| Excellent                                                                                                  |
| O Very good                                                                                                |
| Good                                                                                                       |
| Fair                                                                                                       |
| Poor                                                                                                       |
|                                                                                                            |
|                                                                                                            |
|                                                                                                            |
|                                                                                                            |
|                                                                                                            |
|                                                                                                            |
|                                                                                                            |
|                                                                                                            |

| Rate the Size of syllabus in terms of the load on the student *                                    |   |
|----------------------------------------------------------------------------------------------------|---|
| Excellent                                                                                          |   |
| O Very good                                                                                        |   |
| Good                                                                                               |   |
| Fair                                                                                               |   |
| Poor                                                                                               |   |
|                                                                                                    |   |
| Rate the courses in terms of extra learning or self learning considering the design of the courses | * |
| Excellent                                                                                          |   |
| O Very good                                                                                        |   |
| Good                                                                                               |   |
| Fair                                                                                               |   |
| Poor                                                                                               |   |
|                                                                                                    |   |
|                                                                                                    |   |
|                                                                                                    |   |
|                                                                                                    |   |
|                                                                                                    |   |
|                                                                                                    |   |
|                                                                                                    |   |
|                                                                                                    |   |

| How do you rate the offering of the electives in terms of their relevance to the specialisation * streams? |
|------------------------------------------------------------------------------------------------------------|
| Excellent                                                                                                  |
| O Very good                                                                                                |
| ■ Good                                                                                                     |
| O Fair                                                                                                     |
| O Poor                                                                                                     |
|                                                                                                            |
| How do you rate the electives offered in relation to the career advancements? *                            |
| Excellent                                                                                                  |
| O Very good                                                                                                |
| ● Good                                                                                                     |
| ○ Fair                                                                                                     |
| Poor                                                                                                       |
|                                                                                                            |
|                                                                                                            |
|                                                                                                            |
|                                                                                                            |
|                                                                                                            |
|                                                                                                            |
|                                                                                                            |
|                                                                                                            |

| Rate the Size of syllabus in terms of the load on the student *                                    |  |
|----------------------------------------------------------------------------------------------------|--|
| Excellent                                                                                          |  |
| O Very good                                                                                        |  |
| ● Good                                                                                             |  |
| O Fair                                                                                             |  |
| Poor                                                                                               |  |
|                                                                                                    |  |
| Rate the courses in terms of extra learning or self learning considering the design of the courses |  |
| Excellent                                                                                          |  |
| Very good                                                                                          |  |
| Good                                                                                               |  |
| O Fair                                                                                             |  |
| O Poor                                                                                             |  |
|                                                                                                    |  |
|                                                                                                    |  |
|                                                                                                    |  |
|                                                                                                    |  |
|                                                                                                    |  |
|                                                                                                    |  |
|                                                                                                    |  |
|                                                                                                    |  |